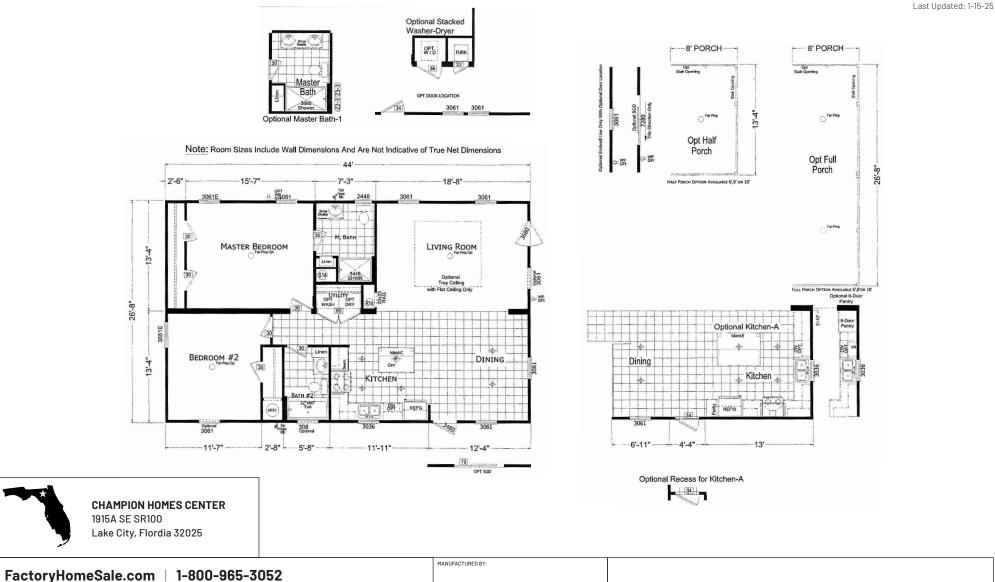

## **Signature Series**

1174 SQ. FT. (Approximate) 2 Bedroom, 2 Bath

IMPORTANT: Champion Homes reserves the right to modify, cancel or substitute products or features of this event at any time without prior notice or obligation. Pictures and other promotional materials are representative and may depict or contain floor plans, square footages, elevations, options, upgrades, extra design features, decorations, floor coverings, specialty light fixtures, custom paint and wall coverings, window treatments, landscaping, sound and alarm systems, furnishings, appliances, and other designer/decorator features and amenities that are not included as part of the home and/or may not be available at all locations. Home, pricing and community information is subject to change, and homes to prior sale, at any time without notice or obligation. ©2020 Alta Cima Corp. All rights reserved.