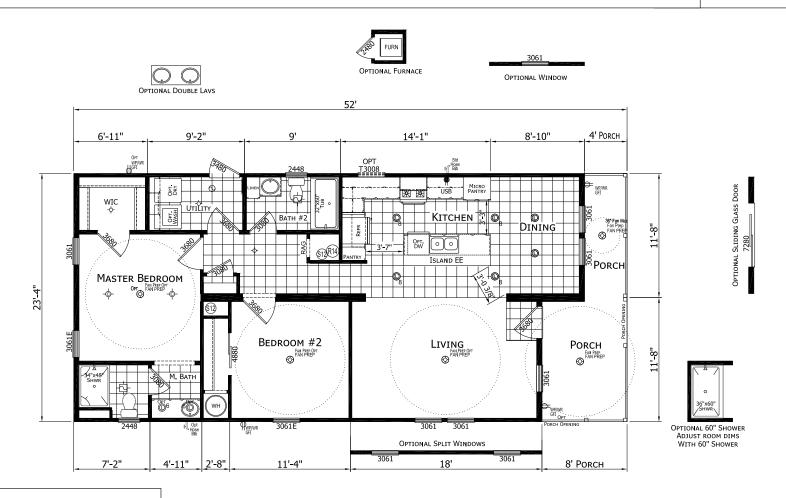

## Homes of Merit Community Series

1214 SQ. FT. (Approximate) 2 Bedroom, 2 Bath

Last Updated: 4-17-25

MANUFACTURED BY

CHAMPION HOMES CENTER 1915A SE SR100 Lake City, Flordia 32025