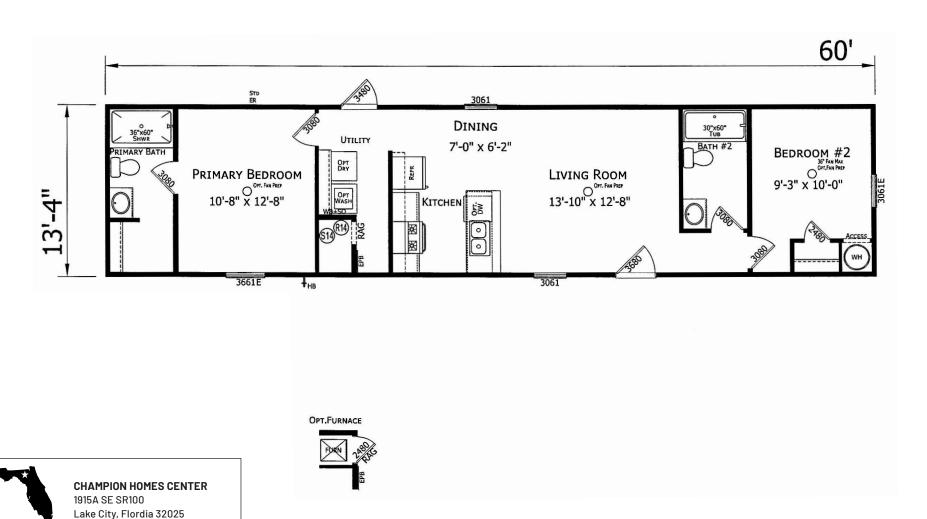

## **Calvin**

**Prime Series** 

800 SQ. FT. (Approximate) 2 Bedroom, 2 Bath

Last Updated: 9-9-24