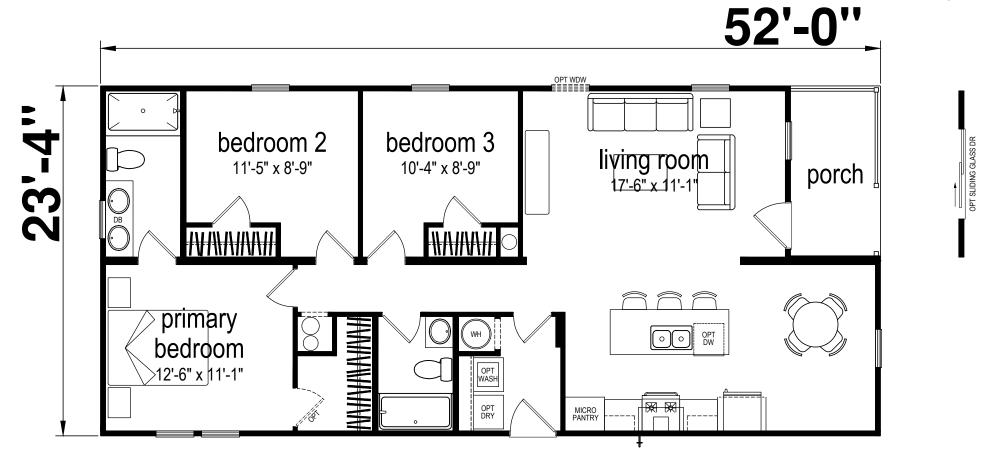

## **Bylsma**

Champion Series by Champion Homes (Bartow, FL)

1145 SQ. FT. (Approximate) 3 Bedroom, 2 Bath

Last Updated: 3-17-25