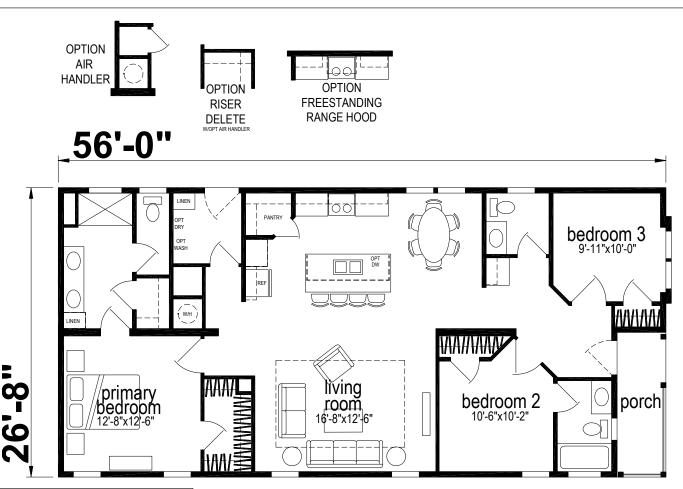

## **Bradley**

Silver Springs Limited Series

1437 SQ. FT. (Approximate) 3 Bedrooms, 2 Baths

Last Updated: 2-24-25