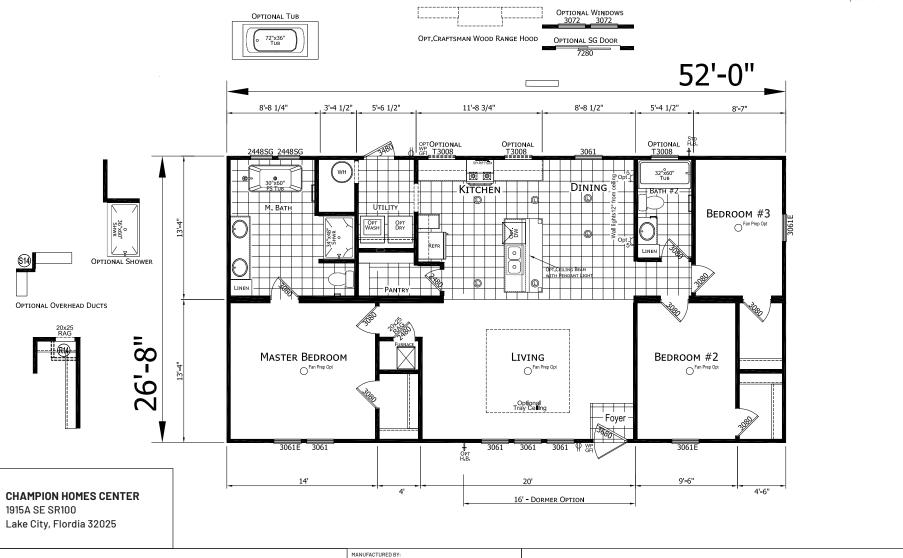

## **Bexley**

**Cypress Series** 

1387 SQ. FT. (Approximate) 3 Bedroom, 2 Bath

Last Updated: 4-16-25