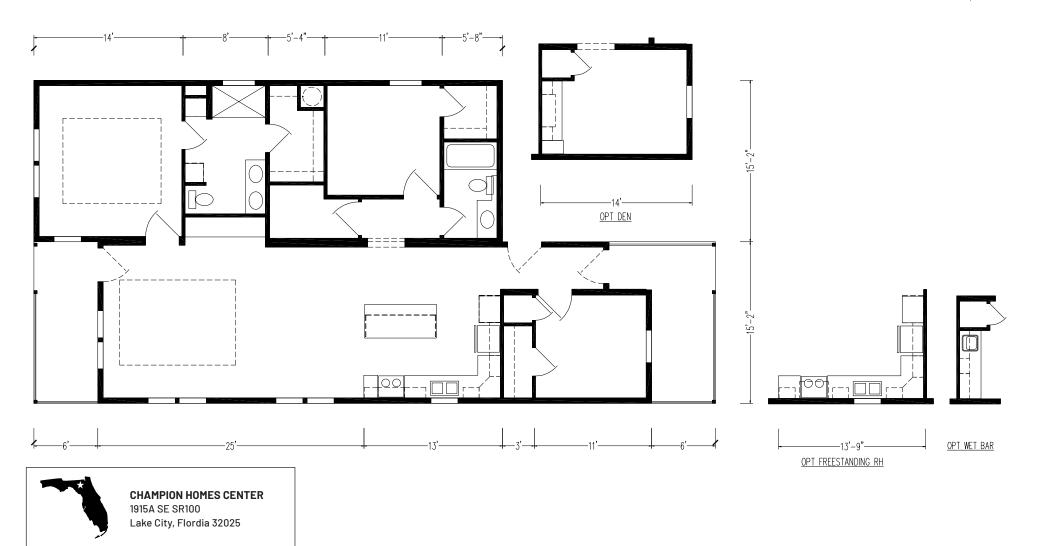

## **Beacon**

Silver Springs Limited Series

1464 SQ. FT. (Approximate) 3 Bedrooms, 2 Baths



Last Updated: 2-24-25



## FactoryHomeSale.com | 1-800-965-3052

IMPORTANT: Alta Cima Corp reserves the right to modify, cancel or substitute products or features of this event at any time without prior notice or obligation. Pictures and other promotional materials are representative and may depict or contain floor plans, square footages, elevations, options, upgrades, extra design features, decorations, floor coverings, specialty light fixtures, custom paint and wall coverings, window treatments, landscaping, sound and alarm systems, furnishings, appliances, and other designer/decorator features and amenities that are not included as part of the home and/or may not be available at all locations. Home, pricing and community information is subject to change, and homes to prior sale, at any time without notice or