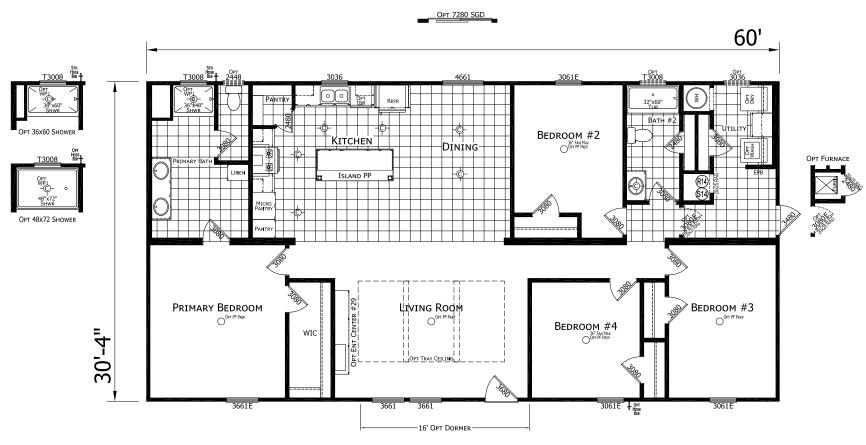

## **Babbie**

Pine Manor Series

1820 SQ. FT. (Approximate) 4 Bedroom, 2 Bath

Last Updated: 4-16-25