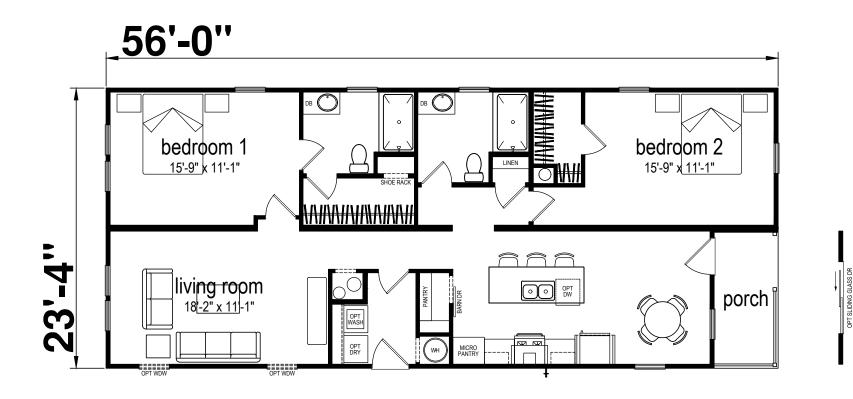

## Aubrey

**Bartow Series by Champion Homes** 1,246 SQ. FT. (Approximate) 2 Bedroom, 2 Bath

Last Updated: 9-25-24

MANUFACTURED BY:

CHAMPION HOMES CENTER 1915A SE SR100 Lake City, Flordia 32025