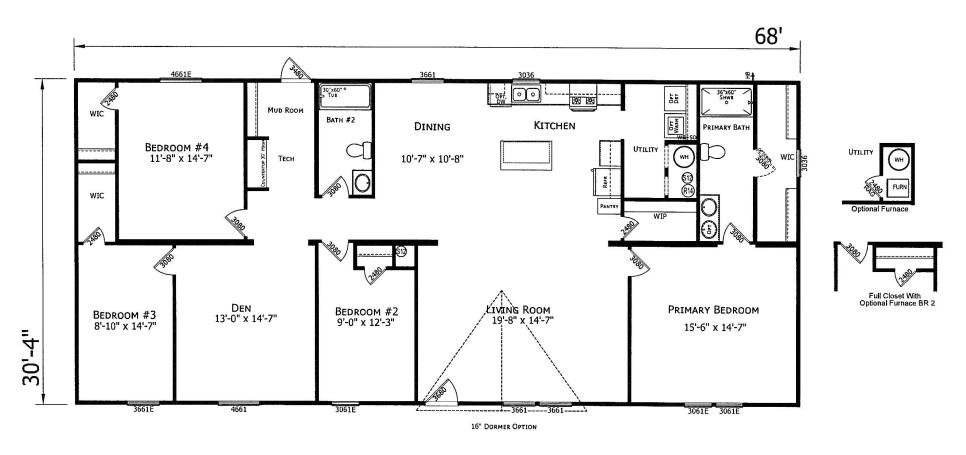

## **Asherton**

**Prime Series** 

2063 SQ. FT. (Approximate) 4 Bedroom, 2 Bath

Last Updated: 9-27-24