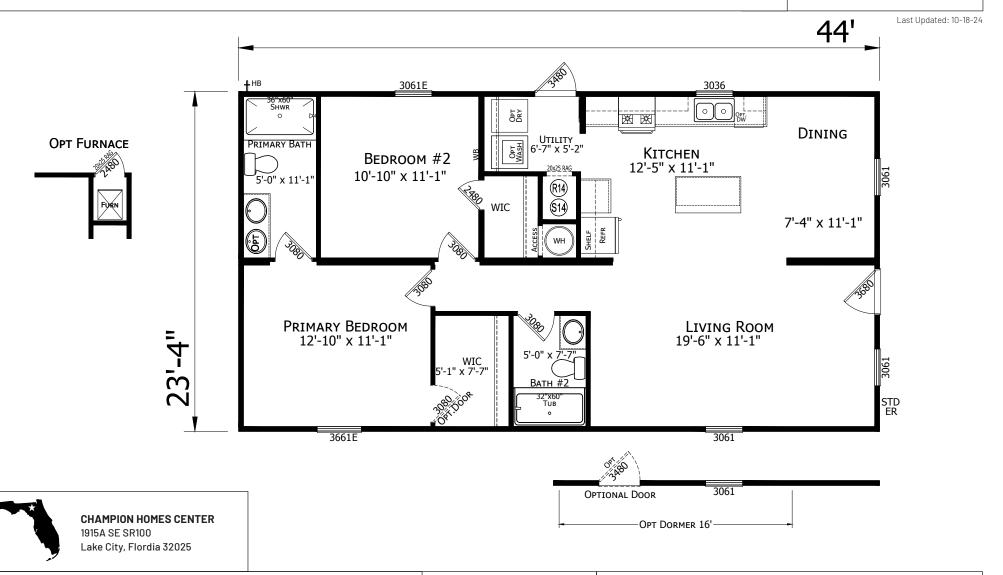

## **Arden**

**Prime Series** 

1027 SQ. FT. (Approximate) 2 Bedroom, 2 Bath





## FactoryHomeSale.com | 1-800-965-3052

IMPORTANT: Champion Homes reserves the right to modify, cancel or substitute products or features of this event at any time without prior notice or obligation. Pictures and other promotional materials are representative and may depict or contain floor plans, square footages, elevations, options, upgrades, extra design features, decorations, floor coverings, specialty light fixtures, custom paint and wall coverings, window treatments, landscaping, sound and alarm systems, furnishings, appliances, and other designer/decorator features and amenities that are not included as part of the home and/or may not be available at all locations. Home, pricing and community information is subject to change, and homes to prior sale, at any time without notice or