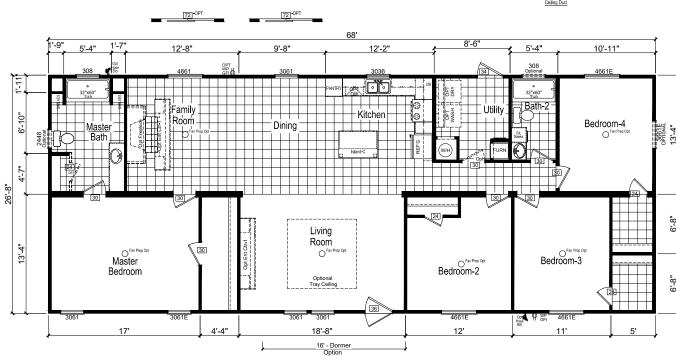

## **Apopka**

**Riverview Series** 

1,814 SQ. FT. (Approximate) 4 Bedroom, 2 Bath

8'-8"

OPT. GLAMOUR BATH-2

Bath

**OPT. GLAMOUR BATH-3** 

Last Updated: 10-12-23