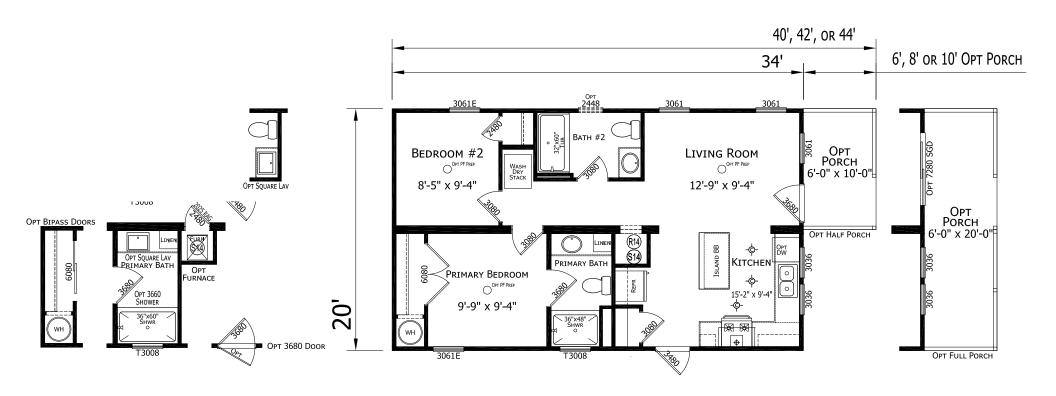

## **Amica**

Signature Series

680 SQ. FT. (Approximate) 2 Bedroom, 2 Bath

Last Updated: 4-16-25