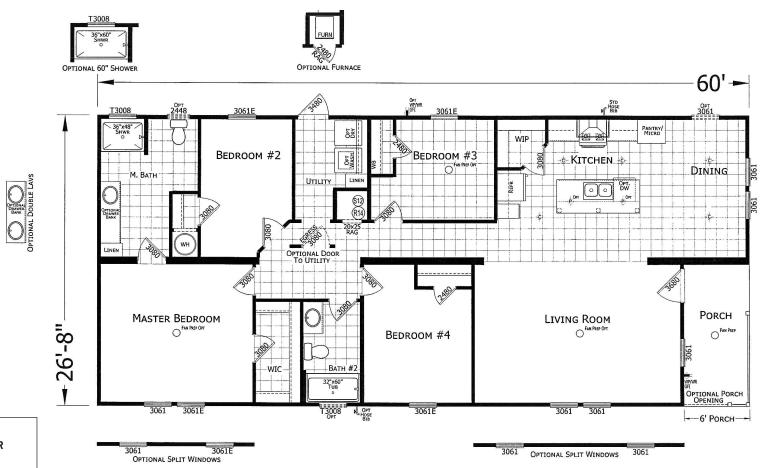

## **Amesbury**

Signature Series

1600 SQ. FT. (Approximate) 4 Bedroom, 2 Bath

Last Updated: 1-15-25

Note: Room Sizes Include Wall Dimensions And Are Not Indicative of True Net Dimensions

MANUFACTURED BY: